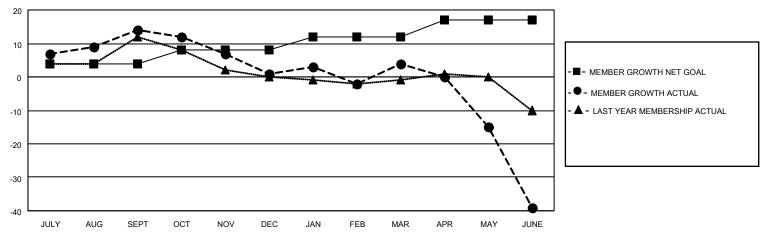

### GOALS AND ACTUAL MEMBERS CUMULATIVE

| DROPPED CLUBS: 1 |    | 19 CLUBS OF 34 ADDED 1 OR<br>MORE NEW MEMBERS | GENDER DISTRIBUTION                |              |  |
|------------------|----|-----------------------------------------------|------------------------------------|--------------|--|
|                  |    | WORE NEW WEINDERS                             | MALE                               | 528 (69.75%) |  |
|                  |    |                                               | FEMALE 228 (30.12%)                |              |  |
| DROPPED MEMBERS  |    | NON BINARY                                    |                                    | 0 (0.00%)    |  |
|                  |    |                                               | PREFER NOT TO ANSWER 1 (0.13%)     |              |  |
| DECEASED         | 20 |                                               |                                    | ,            |  |
| CLUB CANCELLED   | 14 | CLICK HERE FOR CUMULATIVE                     | TOTAL FAMILY UNIT MEMBERS          | s 190        |  |
| OTHER            | 57 | MEMBERSHIP DATA                               |                                    |              |  |
| TOTAL            | 91 |                                               | FAMILY MEMBERS PAYING HALF DUES 99 |              |  |
|                  |    |                                               |                                    |              |  |